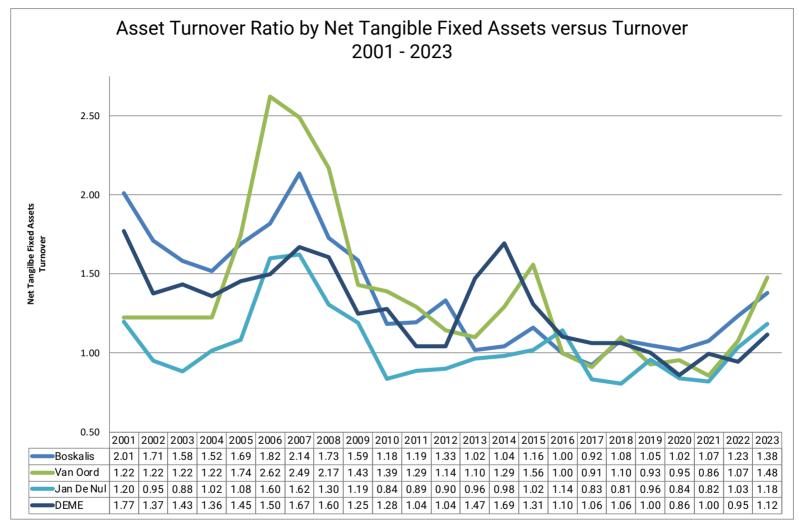

763,944                | 5.2%     | 868,324                | 5.7%      |
| Free Cash Flow to Equity (FCFE)                                                              | 73,933               | 2.7%    | 433,059            | 15.7%   | 794,739              | 7.6%    | 595,005              | 4.8%     | 616,600                | 4.2%     | 720,980                | 4.7%      |
| Unlevered Free Cash Flow (FCFF)                                                              | 159,968              | 5.8%    | 410,779            | 14.9%   | 924,510              | 8.8%    | 923,818              | 7.4%     | 793,366                | 5.4%     | 906,302                | 5.9%      |

Source: Y2004-2023 Factset

Y2023 NMDC Integrated Report published on their website



### BALANCE SHEET ANALYSIS - Y2023



| Theoretical Reserve Borrowing Capacity                 |                                   | Boskalis | ١ | /an Oord | Jan De Nul | DEME  |
|--------------------------------------------------------|-----------------------------------|----------|---|----------|------------|-------|
| Equity to Assets Ratio                                 | Equity / Total Assets max 25 %    | 6,072    |   | 990      | 7,030      | 3,083 |
| Debt to Equity Ratio Net Financial Debt / Equity max 2 |                                   | 6,332    |   | 1,998    | 6,813      | 3,409 |
| Debt Coverage Ratio                                    | EBITDA / Net Financial Debt max 3 | 3,570    |   | 985      | 2,281      | 1,277 |
| Debt Coverage Ratio                                    | EBITDA / Net Financial Debt m