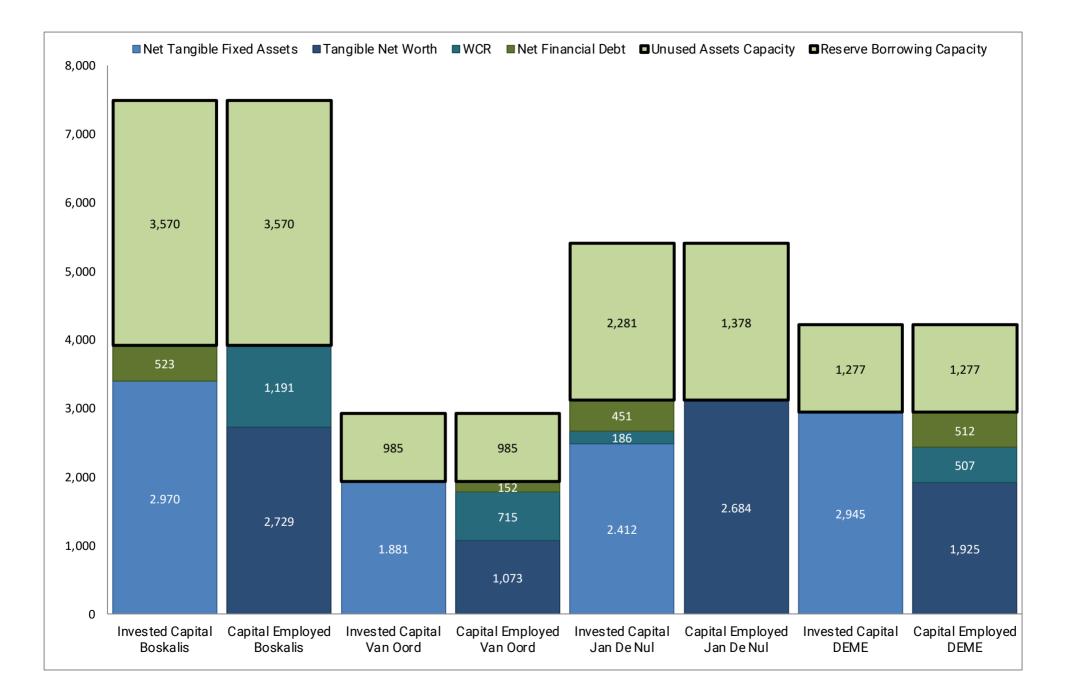

|                                   | Boskalis | ١ | /an Oord | Jan De Nul | DEME  |
|--------------------------------------------------------|-----------------------------------|----------|---|----------|------------|-------|
| Equity to Assets Ratio                                 | Equity / Total Assets max 25 %    | 6,072    |   | 990      | 7,030      | 3,083 |
| Debt to Equity Ratio Net Financial Debt / Equity max 2 |                                   | 6,332    |   | 1,998    | 6,813      | 3,409 |
| Debt Coverage Ratio                                    | EBITDA / Net Financial Debt max 3 | 3,570    |   | 985      | 2,281      | 1,277 |
| Debt Coverage Ratio                                    | EBITDA / Net Financial Debt max 1 | 1,539    |   | 227      | 1,061      | 84    |







### **EXPLANATORY NOTE**

The following notes can be considered as explanatory remarks and reflections on the previous tables. We make no representations or warranties of any kind, express or implied, about the completeness, accuracy, reliability, suitability, or availability with respect to this information for any purpose. Any reliance you place on such information is therefore strictly at your own risk.

#### • Profitability

- Ocosts for Maintenance & Repair: In the DA (Depreciation and Amortization) component of the EBITDA of DEME, the capital repairs activated under IAS 16 are also included. International Financial Reporting Standards (IFRS) reporting rules do not allow a system of provisions for maintenance and repair costs. Boskalis mentioned in their annual report Y2021: "The