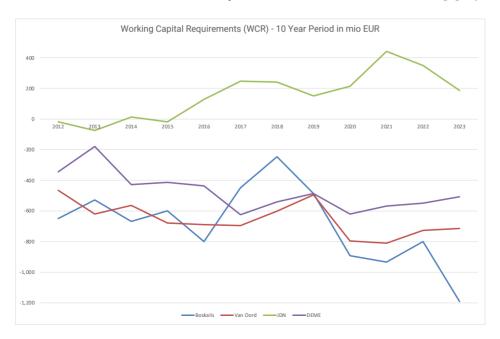

# STATEMENTS OF CASH FLOWS - 2014-2023 (10 years)

| Period 2014 - 2023 (10 years)                     | Boska      | alis    | Van O      | ord     | Jan De     | Nul     | DEM        | E      |
|---------------------------------------------------|------------|---------|------------|---------|------------|---------|------------|--------|
|                                                   |            |         |            |         |            |         |            |        |
| Turnover                                          | 29,903,577 |         | 19,527,104 |         | 21,402,895 |         | 25,186,455 |        |
| Net Group Profit (incl. NCI)                      | 1,056,374  | 3.5%    | 752,696    | 3.9%    | 1,094,175  | 5.1%    | 1,405,369  | 5.6%   |
| Operating Profit                                  | 1,793,626  | 6.0%    | 1,128,669  | 5.8%    | 1,747,762  | 8.2%    | 1,885,160  | 7.5%   |
| Depreciation, amortization and impairment losses  | 4,149,898  | 13.9%   | 1,667,066  | 8.5%    | 2,249,723  | 10.5%   | 2,748,852  | 10.9%  |
| Taxes                                             | -497,509   | -32.0%  | -213,434   | -22.1%  | -287,686   | -20.8%  | -425,353   | -23.2% |
| Movements in Working Capital / Provisions         | 348,967    |         | 136,631    |         | -358,164   |         | 263,672    |        |
| Other Adjustments                                 | -349,199   |         | -216,788   |         | -253,912   |         | -164,211   |        |
| Cash flow from Operating Activities               | 5,445,783  | 18.2%   | 2,502,144  | 12.8%   | 3,097,724  | 14.5%   | 4,308,120  | 17.1%  |
| Net investments in intangible and tangible assets | -2,844,790 |         | -1,895,101 |         | -2,373,210 |         | -3,103,929 |        |
| Net investments in financial fixed assets         | 90,037     |         | 2,737      |         | -59,803    |         | -227,916   |        |
| Cash flow from/(used in) Investing Activities     | -2,754,753 | 50.6%   | -1,892,364 | 75.6%   | -2,433,014 | 78.5%   | -3,331,845 | 77.3%  |
| Dividend                                          | -648,363   | -61.4%  | -382,022   | -50.8%  | 0          | 0.0%    | -410,059   | -29.2% |
| Net interest expense                              | -175,508   |         | -229,550   |         | 33,540     |         | -129,177   |        |
| Other movements (Equity)                          | -229,467   |         | 0          |         | 0          |         | 5,064      |        |
| Debt movements                                    | -1,255,344 |         | 136,896    |         | -32,580    |         | -371,361   |        |
| Cash flow from/(used in) Financing Activities     | -2,308,682 |         | -474,676   |         | 960        |         | -905,533   |        |
| Cash at 1 January 2014                            | 354,304    |         | 243,366    |         | 458,961    |         | 318,342    |        |
| Cash at 31 December 2023                          | 736,652    | 382,348 | 378,470    | 135,104 | 1,124,630  | 665,670 | 389,084    | 70,742 |
| EBITDA                                            | 6,119,437  | 20.5%   | 2,816,000  | 14.4%   | 3,998,769  | 18.7%   | 4,771,233  | 18.9%  |
| Cash Flow (CF)                                    | 5,445,783  | 18.2%   | 2,502,144  | 12.8%   | 3,097,724  | 14.5%   | 4,308,120  | 17.1%  |
| Levered Free Cash Flow (FCF)                      | 2,515,522  | 8.4%    | 380,230    | 1.9%    | 698,250    | 3.3%    | 847,098    | 3.4%   |
| Free Cash Flow to Equity (FCFE)                   | 1,260,178  | 4.2%    | 517,126    | 2.6%    | 665,670    | 3.1%    | 475,737    | 1.9%   |
| Unlevered Free Cash Flow (FCFF)                   | 2,674,423  | 8.9%    | 568,136    | 2.9%    | 683,331    | 3.2%    | 946,570    | 3.8%   |